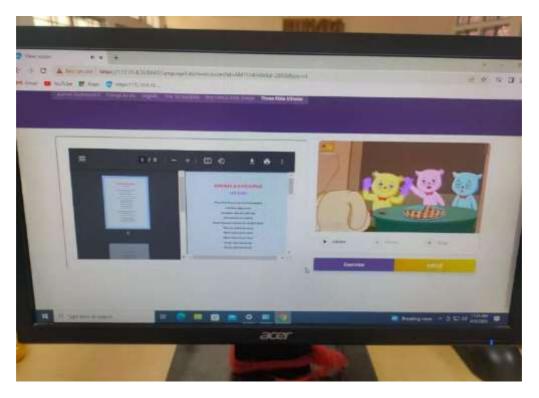

### 2.4.1

4. Technology use and integration

Technology leaning begins with the EPC classes where ICT its components are taught

Multi-media and animations are taught

Learning to take classes by using smart classes