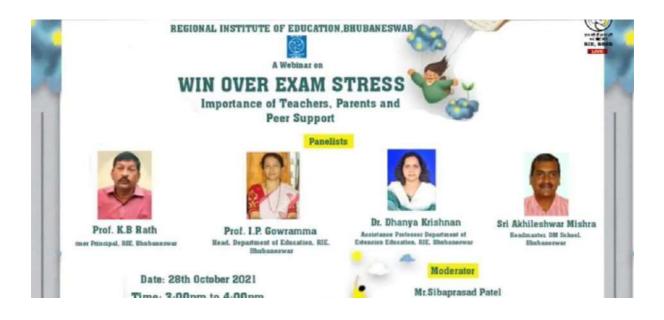

### A webinar on the topic "Win Over Examination Stress" was held on

#### 28.10.2021 at RIE BBSR.

https://www.youtube.com/live/28AldXrBh5I?feature=share